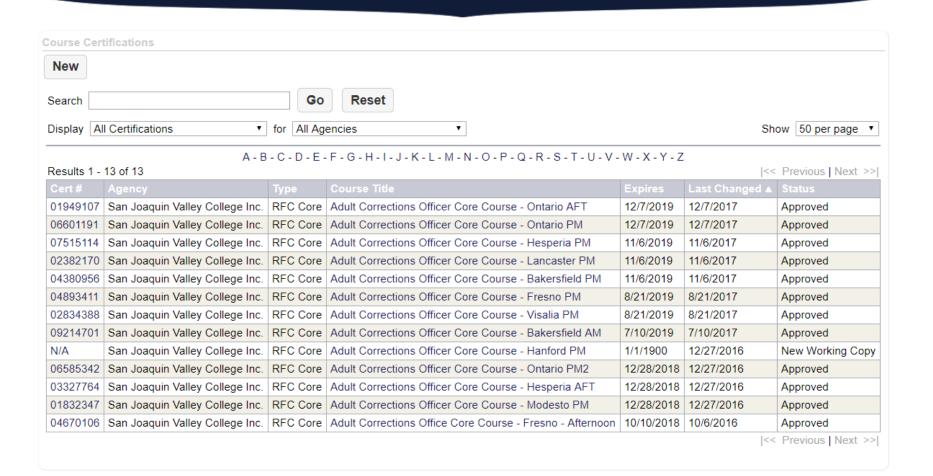

edited program. Programs may remain on probationary accreditation for a maximum of two years (fall 2019). Failure to substantially meet the Standards of Accreditation by the end of the two year probationary period may result in accreditation withdrawn.

If you have any questions, or if we may be of assistance in the preparation of your next report, please do not hesitate to contact us or Ms. Julie Horvath (<a href="mailto:jhorvath@avma.org">jhorvath@avma.org</a>; ext. 6624).

Sincerely,

Rachel A. Valentine, RVT, BS

**Assistant Director** 

rvalentine@avma.org; ext. 6676

Rachel Valentino DIT

Laura Lien, CVT, VTS (LAIM) MS

Laura Lien, CVT, VTS (LAIM), MS

**Assistant Director** 

llien@avma.org; ext. 6609

AVMA Center for Veterinary Medical Accreditation

RAV/LLL/jah



### Hello Greg





### **BOARD OF REGISTERED NURSING**





November 9, 2017

Martha Keough, MSN, BSN Program Director San Joaquin Valley College 8344 West Mineral King Visalia, CA 93291

Dear Ms. Keough:

The Board of Registered Nursing, at its November 9, 2017 meeting in Riverside, California voted the following action:

"Defer action to Continue Approval for San Joaquin Valley College Associate Degree Nursing Program. Program to submit quarterly reports to NEC. Program to return to Education and Licensing Committee in October, 2018."

If further information is needed please do not hesitate to contact Laura Shainian, Nursing Education Consultant at 310-371-8481.

Sincerely,

BOARD OF REGISTERED NURSING

Cawl a. Yelas Edis, MSN, RN

Carol A. Velas EdD, MSN, RN Nursing Education Consultant

Education and