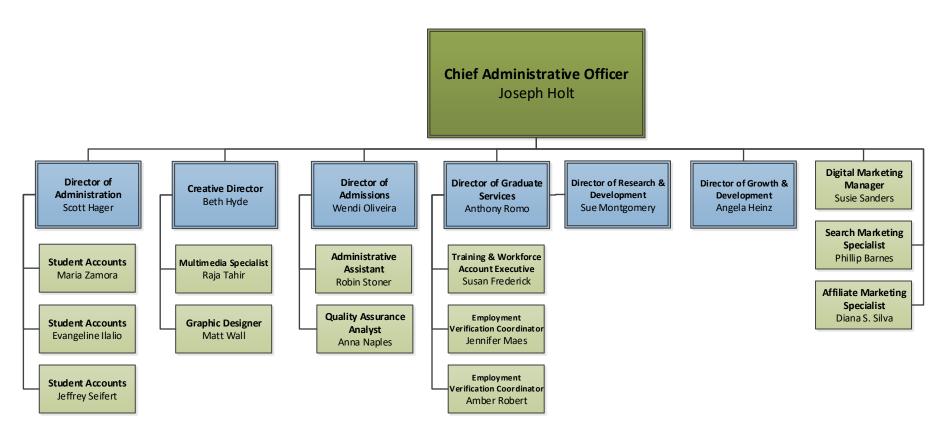

# ORGANIZATIONAL CHART Communications, Admissions, Graduate Services

- Management Position
- Supervisory Position
- Nonsupervisory Position