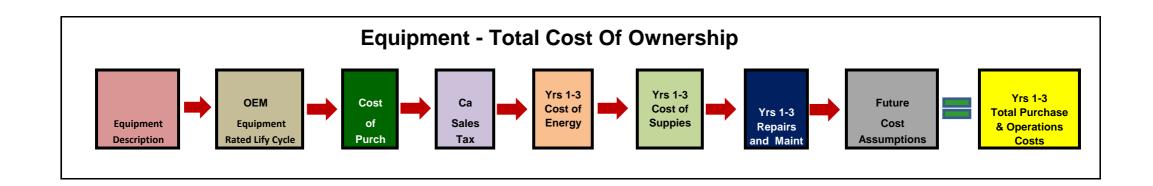

|                                                    |                  |         |       |        |       |       |          |          |          |       |             | Yr -1      | Yr -2      | Yr -3          | Yrs 1-3    |                          |
|----------------------------------------------------|------------------|---------|-------|--------|-------|-------|----------|----------|----------|-------|-------------|------------|------------|----------------|------------|--------------------------|
| Total Cost of Ownership - Purchase Rating Schedule |                  |         |       |        |       |       |          |          |          |       |             | Total      | Total      | Total          | Total      |                          |
|                                                    |                  |         |       | Cost   | Cost  | Cost  | Cost     | Cost     | Cost     | Cost  |             | Purchase   | Purchase   | Purchase       | Purchase   |                          |
|                                                    | OEM              | Cost    | Ca    | of     | of    | of    | of       | of       | of       | of    | Future      | and        | and        | and            | and        |                          |
| Equipment                                          | Equipment        | of      | Sales | Power  | Power | Power | Supplies | Supplies | Supplies | R&M   | Cost        | Operations | Operations | Operations     | Operations |                          |
| Description                                        | Rated Lify Cycle | Purch   | Tax   | Yr-1   | Yr-2  | Yr-3  | Yr-1     | Yr-2     | Yr-3     |       | Assumptions | Costs      | Costs      | Costs          | Costs      |                          |
| Computer                                           | 3-5 Yrs          | \$459   | \$37  | \$150  | \$150 | \$150 | \$0      | \$0      | \$0      | \$50  |             | \$996      | \$500      |                | \$1,996    |                          |
| Monitor 17                                         | 3-5 Yrs          | \$92    | \$7   | \$80   | \$80  | \$80  | \$0      | \$0      | \$0      | \$0   |             | \$339      | \$240      |                | \$819      |                          |
| Monitor 19                                         | 3-5 Yrs          | \$98    | \$8   | \$80   | \$80  | \$80  | \$0      | \$0      | \$0      | \$0   |             | \$346      | \$240      | · ·            |            |                          |
| Monitor 20                                         | 3-5 Yrs          | \$146   | \$12  | \$80   | \$80  | \$80  | \$0      | \$0      | \$0      | \$0   |             |            | \$240      | · ·            | •          |                          |
| Monitor 22                                         | 3-5 Yrs          | \$173   | \$14  | \$80   | \$80  | \$80  | \$0      | ,<br>\$0 | \$0      | \$0   |             | \$427      | \$240      | \$240          | \$907      |                          |
| Monitor 23                                         | 3-5 Yrs          | \$180   | \$14  | \$80   | \$80  | \$80  | \$0      | \$0      | \$0      | \$0   |             | \$434      | \$240      | \$240          | \$914      |                          |
| Monitor 32                                         | 3-5 Yrs          | \$289   | \$23  | \$125  | \$125 | \$125 | \$0      | \$0      | \$0      | \$0   | \$0         | \$687      | \$375      | \$375          | \$1,437    |                          |
| Monitor 37                                         | 3-5 Yrs          | \$339   | \$27  | \$144  | \$144 | \$144 | \$0      | \$0      | \$0      | \$0   | \$0         | \$798      | \$432      | \$432          | \$1,662    |                          |
| Monitor 40                                         | 3-5 Yrs          | \$425   | \$34  | \$156  | \$156 | \$156 | \$0      | \$0      | \$0      | \$0   | \$0         | \$927      | \$468      | \$468          | \$1,863    |                          |
| Monitor 50                                         | 3-5 Yrs          | \$832   | \$67  | \$250  | \$250 | \$250 | \$0      | \$0      | \$0      | \$0   | \$0         | \$1,649    | \$750      | \$750          | \$3,149    |                          |
| Printer B & W                                      | 3-5 Yrs          | \$425   | \$34  | \$90   | \$90  | \$90  | \$570    | \$570    | \$570    | \$69  | \$0         | \$2,508    | \$2,049    | \$2,049        | \$6,606    |                          |
| Printer Color Low Vol                              | 3-5 Yrs          | \$239   | \$19  | \$105  | \$105 | \$105 | \$720    | \$720    | \$720    | \$69  | \$0         | \$2,802    | \$2,544    | \$2,544        | \$7,890    |                          |
| Printer Color Hi Vol                               | 3-5 Yrs          | \$889   | \$71  | \$125  | \$125 | \$125 | \$1,249  | \$1,249  | \$1,249  | \$69  | \$0         | \$5,151    | \$4,191    | \$4,191        | \$13,533   |                          |
| iPad                                               | 3-5 Yrs          | \$999   | \$80  | \$36   | \$36  | \$36  | \$0      | \$0      | \$0      |       | \$0         | \$1,187    | \$108      | \$108          | \$1,403    |                          |
| Projectors LCD                                     | 3-5 Yrs          | \$599   | \$48  | \$120  | \$120 | \$120 | \$0      | \$0      | \$0      | \$189 | \$0         | \$1,196    | \$549      | \$549          | \$2,294    |                          |
| Scanners                                           | 3-5 Yrs          | \$889   | \$71  | \$38   | \$38  | \$38  | \$0      | \$0      | \$0      | \$0   | \$0         | \$1,074    | \$114      | \$114          | \$1,302    |                          |
| Washer                                             | 3-5 Yrs          | \$1,287 | \$103 | \$206  | \$206 | \$206 | \$24     | \$24     | \$24     | \$0   | \$0         | \$2,080    | \$690      | \$690          | \$3,460    |                          |
| Dryer                                              | 3-5 Yrs          | \$1,229 | \$98  | \$132  | \$132 | \$132 | \$12     | \$12     | \$12     | \$0   | \$0         | \$1,759    | \$432      | \$432          | \$2,623    |                          |
|                                                    |                  |         |       |        |       |       |          |          |          |       |             |            |            |                |            |                          |
| Copy Mach CIA 6265 Buy                             | 3-5 Yrs          | \$7,434 | \$595 | \$54   | \$54  | \$54  | \$270    | \$270    | \$270    | \$0   | \$0         | \$9,001    | \$972      | \$972          | \$10,944   |                          |
| Copy Mach CIA 6265 60- Mo Lse                      | 3-5 Yrs          | \$8,778 | \$702 | \$54   | \$54  | \$54  | \$0      | \$0      | \$0      | \$0   | \$0         | \$9,642    | \$162      | \$162          | \$9,966    | = \$146.30 Mo Lease Rate |
| Con Mark CIA D4470C                                | 2.5.7            | ¢4.222  | 64.07 | ć E. A | Ċ.F.A | ĊE A  | ć250     | 6250     | 6250     | 6270  | 40          | 62.057     | Ć4 F47     | Ć4 E47         | ć= coo     |                          |
| Copy Mach CIA D11706                               | 3-5 Yrs          | \$1,333 | \$107 | \$54   | \$54  | \$54  | \$359    | \$359    | \$359    | \$279 | \$0         | \$2,957    | \$1,517    | \$1,517        | \$5,992    |                          |
| Copy Mach CIA DD550                                | 3-5 Yrs          | \$300   | \$24  | \$54   | \$54  | \$54  | \$708    | \$708    | \$708    | \$279 | \$0         | \$2,889    | \$2,565    | <b>\$2,565</b> | \$8,018    |                          |

\$270 \$270 \$270 \$0 = Prox Maint contract to provise supplies & Repair