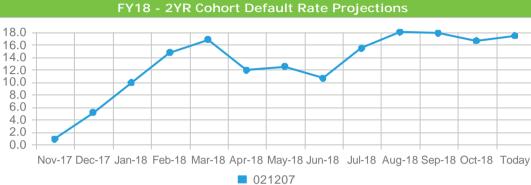

| Deferment         | 0.0076  | 0.0076  | 0.3770  | 0.0076  | 1.3470  | 2.0370  | 3.0170  | 3.4770  | 3.2070  | 3.3270  | 3.3770  | 3.4070  | 3.0170  | 140   |
|-------------------|---------|---------|---------|---------|---------|---------|---------|---------|---------|---------|---------|---------|---------|-------|
| Forbearance       | 0.00%   | 5.21%   | 6.50%   | 9.21%   | 10.90%  | 11.70%  | 11.38%  | 10.60%  | 10.02%  | 10.24%  | 10.96%  | 10.83%  | 12.08%  | 469   |
| Repayment Current | 0.00%   | 92.71%  | 89.51%  | 72.97%  | 65.94%  | 59.68%  | 59.46%  | 60.00%  | 58.79%  | 56.89%  | 55.96%  | 55.02%  | 53.40%  | 2,073 |
| BIR               | 100.00% | 100.00% | 100.00% | 100.00% | 100.00% | 100.00% | 100.00% | 100.00% | 100.00% | 100.00% | 100.00% | 100.00% | 100.00% | 3,882 |
| Total Cures       | 0.00%   | 0.00%   | 27.27%  | 21.43%  | 21.98%  | 19.20%  | 13.14%  | 11.65%  | 11.97%  | 15.70%  | 13.29%  | 13.63%  | 10.84%  | 122   |
| Cohort Year 2019  |         |         |         |         |         |         |         |         |         |         |         |         |         |       |
| Defaults          | 0.00%   | 0.00%   | 0.00%   | 0.00%   | 0.00%   | 0.00%   | 0.00%   | 0.00%   | 0.00%   | 0.00%   | 0.00%   | 0.00%   | 0.00%   | 0     |
| 31+ Delinq.       | 0.00%   | 0.00%   | 0.00%   | 0.00%   | 0.00%   | 0.00%   | 0.00%   | 0.00%   | 0.00%   | 0.00%   | 0.00%   | 0.00%   | 0.00%   | 0     |
| Deferment         | 0.00%   | 0.00%   | 0.00%   | 0.00%   | 0.00%   | 0.00%   | 0.00%   | 0.00%   | 0.00%   | 0.00%   | 0.00%   | 0.00%   | 0.00%   | 0     |
| Forbearance       | 0.00%   | 0.00%   | 0.00%   | 0.00%   | 0.00%   | 0.00%   | 0.00%   | 0.00%   | 0.00%   | 0.00%   | 0.00%   | 0.00%   | 0.00%   | 0     |
| Repayment Current | 0.00%   | 0.00%   | 0.00%   | 0.00%   | 0.00%   | 0.00%   | 0.00%   | 0.00%   | 0.00%   | 0.00%   | 0.00%   | 0.00%   | 0.00%   | 0     |
| BIR               | 100.00% | 100.00% | 100.00% | 100.00% | 100.00% | 100.00% | 100.00% | 100.00% | 100.00% | 100.00% | 100.00% | 100.00% | 100.00% | 3     |
| Total Cures       | 0.00%   | 0.00%   | 0.00%   | 0.00%   | 0.00%   | 0.00%   | 0.00%   | 0.00%   | 0.00%   | 0.00%   | 0.00%   | 0.00%   | 0.00%   | 0     |
|                   |         |         |         |         |         |         |         |         |         |         |         |         |         |       |