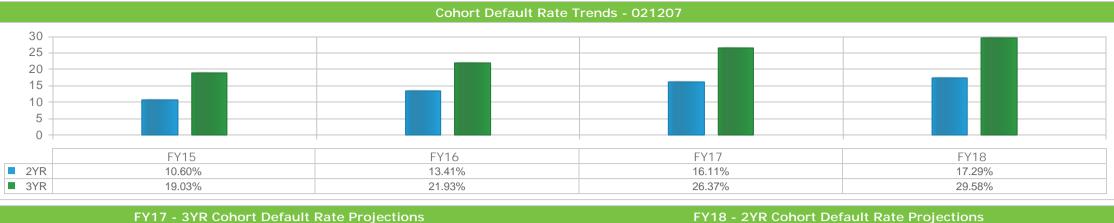

**Priority Description** Oct 17 Jan 18 Jun 18 Jul 18 Oct 18 Nov 17 Dec 17 Feb 18 Mar 18 Apr 18 May 18 Aug 18 **Sep 18** Cohort Year 2016 20.36% Defaults 12.78% 16.15% 16.99% 18.15% 18.51% 20.02% 21.20% 21.57% 795 15.11% 17.75% 19.23% 19.61% 31 + Deling 19.80% 16.28% 16.01% 16.47% 16.04% 15.66% 14.44% 14.53% 14.62% 16.60% 17.26% 17.48% 16.77% 618 8.28% 8.28% Deferment 7.49% 8.82% 8.41% 7.71% 7.90% 8.20% 8.17% 8.15% 8.07% 7.86% 7.87% 305 Forbearance 12.27% 12.32% 9.35% 9.07% 9.38% 9.69% 10.53% 388 14.24% 13.16% 11.72% 11.59% 11.18% 11.33% Repayment Current 43.90% 44.88% 43.20% 43.45% 44.57% 43.45% 44.77% 41.49% 40.01% 38.91% 1,434 43.24% 43.80% 42.62%

Portfolio Performance

| BIR               | 100.00% | 100.00% | 100.00% | 100.00% | 100.00% | 100.00% | 100.00% | 100.00% | 100.00% | 100.00% | 100.00% | 100.00% | 100.00% | 3,685 |
|-------------------|---------|---------|---------|---------|---------|---------|---------|---------|---------|---------|---------|---------|---------|-------|
| Total Cures       | 23.15%  | 15.17%  | 11.36%  | 10.05%  | 7.61%   | 5.72%   | 4.14%   | 2.62%   | 0.93%   | 0.49%   | 0.63%   | 0.16%   | 0.00%   | 0     |
| Cohort Year 2017  |         |         |         |         |         |         |         |         |         |         |         |         |         |       |
| Defaults          | 0.00%   | 0.02%   | 1.09%   | 2.64%   | 3.75%   | 4.74%   | 6.05%   | 7.38%   | 9.10%   | 10.43%  | 12.36%  | 13.74%  | 15.54%  | 642   |
| 31+ Delinq.       | 30.51%  | 30.22%  | 32.39%  | 30.67%  | 28.37%  | 27.26%  | 24.97%  | 23.17%  | 22.35%  | 21.87%  | 20.28%  | 20.18%  | 18.13%  | 749   |
| Deferment         | 5.04%   | 6.19%   | 6.22%   | 6.39%   | 6.58%   | 7.18%   | 7.19%   | 7.26%   | 7.62%   | 7.36%   | 7.65%   | 7.84%   | 8.25%   | 341   |
| Forbearance       | 12.88%  | 13.12%  | 13.38%  | 14.08%  | 12.94%  | 12.60%  | 12.39%  | 12.34%  | 11.66%  | 12.46%  | 11.69%  | 11.32%  | 11.83%  | 489   |
| Repayment Current | 49.95%  | 48.78%  | 45.21%  | 44.44%  | 46.44%  | 46.35%  | 47.35%  | 47.70%  | 46.71%  | 45.12%  | 45.20%  | 44.01%  | 43.10%  | 1,781 |
| BIR               | 100.00% | 100.00% | 100.00% | 100.00% | 100.00% | 100.00% | 100.00% | 100.00% | 100.00% | 100.00% | 100.00% | 100.00% | 100.00% | 4,132 |
| Total Cures       | 17.24%  | 10.31%  | 13.67%  | 14.04%  | 13.04%  | 15.71%  | 13.08%  | 12.32%  | 10.93%  | 14.71%  | 12.89%  | 13.67%  | 12.28%  | 92    |
| Cohort Year 2018  |         |         |         |         |         |         |         |         |         |         |         |         |         |       |
| Defaults          | 0.00%   | 0.00%   | 0.00%   | 0.00%   | 0.00%   | 0.00%   | 0.00%   | 0.00%   | 0.00%   | 0.00%   | 0.00%   | 0.00%   | 0.00%   | 0     |
| 31+ Delinq.       | 0.00%   | 0.00%   | 1.62%   | 15.42%  | 20.39%  | 24.79%  | 24.56%  | 24.40%  | 26.41%  | 28.09%  | 27.95%  | 29.07%  | 28.98%  | 1,125 |
| Deferment         | 0.00%   | 0.00%   | 0.59%   | 0.80%   | 1.34%   | 2.05%   | 3.01%   | 3.49%   | 3.28%   | 3.32%   | 3.57%   | 3.46%   | 3.81%   | 148   |
| Forhearance       | 0.00%   | 5 21%   | 6 50%   | 9 21%   | 10 90%  | 11 70%  | 11 38%  | 10.60%  | 10.02%  | 10 24%  | 10 96%  | 10.83%  | 12 08%  | 160   |