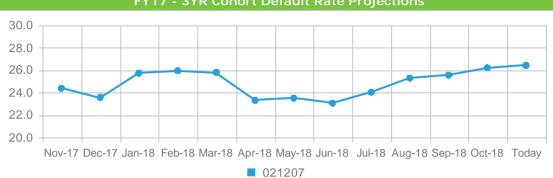

Portfolio Performance

| BIR               | 100.00% | 100.00% | 100.00% | 100.00% | 100.00% | 100.00% | 100.00% | 100.00% | 100.00% | 100.00% | 100.00% | 100.00% | 100.00% | 3,685 |
|-------------------|---------|---------|---------|---------|---------|---------|---------|---------|---------|---------|---------|---------|---------|-------|
| Total Cures       | 23.15%  | 15.17%  | 11.36%  | 10.05%  | 7.61%   | 5.72%   | 4.14%   | 2.62%   | 0.93%   | 0.49%   | 0.63%   | 0.16%   | 0.00%   | 0     |
| Cohort Year 2017  |         |         |         |         |         |         |         |         |         |         |         |         |         |       |
| Defaults          | 0.00%   | 0.02%   | 1.09%   | 2.64%   | 3.75%   | 4.74%   | 6.05%   | 7.38%   | 9.10%   | 10.43%  | 12.36%  | 13.74%  | 15.54%  | 642   |
| 31+ Delinq.       | 30.51%  | 30.22%  | 32.39%  | 30.67%  | 28.37%  | 27.26%  | 24.97%  | 23.17%  | 22.35%  | 21.87%  | 20.28%  | 20.18%  | 18.13%  | 749   |
| Deferment         | 5.04%   | 6.19%   | 6.22%   | 6.39%   | 6.58%   | 7.18%   | 7.19%   | 7.26%   | 7.62%   | 7.36%   | 7.65%   | 7.84%   | 8.25%   | 341   |
| Forbearance       | 12.88%  | 13.12%  | 13.38%  | 14.08%  | 12.94%  | 12.60%  | 12.39%  | 12.34%  | 11.66%  | 12.46%  | 11.69%  | 11.32%  | 11.83%  | 489   |
| Repayment Current | 49.95%  | 48.78%  | 45.21%  | 44.44%  | 46.44%  | 46.35%  | 47.35%  | 47.70%  | 46.71%  | 45.12%  | 45.20%  | 44.01%  | 43.10%  | 1,781 |
| BIR               | 100.00% | 100.00% | 100.00% | 100.00% | 100.00% | 100.00% | 100.00% | 100.00% | 100.00% | 100.00% | 100.00% | 100.00% | 100.00% | 4,132 |
| Total Cures       | 17.24%  | 10.31%  | 13.67%  | 14.04%  | 13.04%  | 15.71%  | 13.08%  | 12.32%  | 10.93%  | 14.71%  | 12.89%  | 13.67%  | 12.28%  | 92    |
| Cohort Year 2018  |         |         |         |         |         |         |         |         |         |         |         |         |         |       |
| Defaults          | 0.00%   | 0.00%   | 0.00%   | 0.00%   | 0.00%   | 0.00%   | 0.00%   | 0.00%   | 0.00%   | 0.00%   | 0.00%   | 0.00%   | 0.00%   | 0     |
| 31+ Delinq.       | 0.00%   | 0.00%   | 1.62%   | 15.42%  | 20.39%  | 24.79%  | 24.56%  | 24.40%  | 26.41%  | 28.09%  | 27.95%  | 29.07%  | 28.98%  | 1,125 |
| Deferment         | 0.00%   | 0.00%   | 0.59%   | 0.80%   | 1.34%   | 2.05%   | 3.01%   | 3.49%   | 3.28%   | 3.32%   | 3.57%   | 3.46%   | 3.81%   | 148   |
| Forhearance       | 0.00%   | 5 21%   | 6 50%   | 9 21%   | 10 90%  | 11 70%  | 11 38%  | 10.60%  | 10.02%  | 10 24%  | 10 96%  | 10.83%  | 12 08%  | 160   |